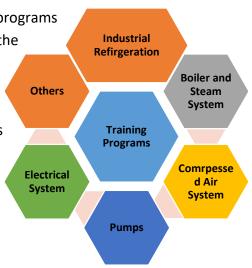

### 3.4 Training workshops

After the identification of training needs, the topics for the programs should be designed in such a way that the training plan caters the priorities of a wide range of stakeholder's mainly local service providers and unit employees who are working at shop floor. After consultation with the main stake holders in the cluster and based on the survey results some of the key topics identified shown in Figure 8. Others include renewable energy, waste heat recovery, process optimization, evaporative condenser etc.

Figure 8: Identified training modules

As a part of the training need assessment, specific training modules will be prepared for the cluster which will cover:-

- Basics of the technology
- Best Practices and Case studies
- Specific benchmarking figures
- Latest advancements in technology on energy efficiency
- Safety guidelines for efficient operation
- Infographics and pictures