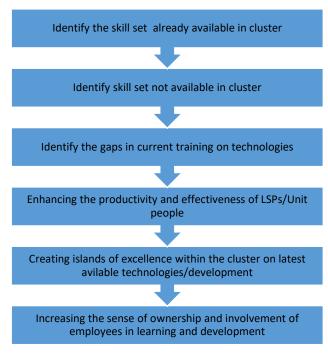

The training need assessment survey will identify the knowledge, skills and abilities needed to achieve those goals by minimizing the existing gaps which in turn enhance the productivity and thereby ensuring good quality products and services. The main focus should be on collective need that can add value to the overall competiveness of the cluster. This will help in:-

- Ensuring healthy competition
- Creating sustainable market environment
- Production improvements
- Staff development

Figure 2: Objective of training need assessment