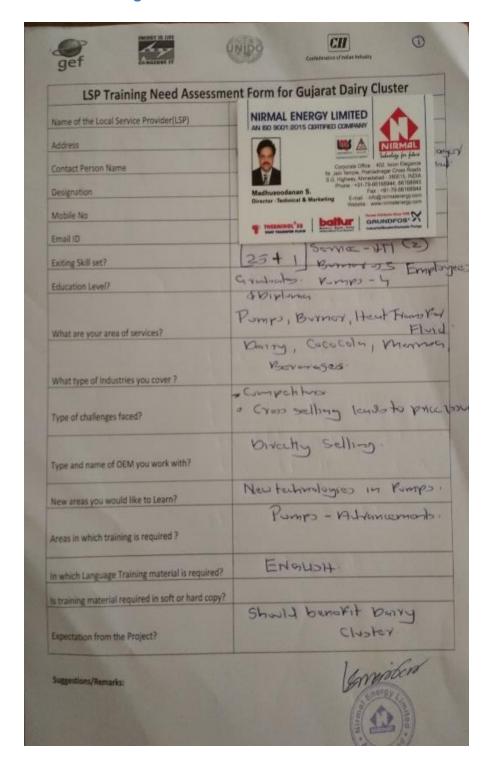

### 3.3 Analysis of Data

After conducting the field questionnaire survey to various local service providers, dairy units, associations etc., the data from various sources were analyzed to identify the areas of improvement, target group specific training needs and preferred training delivery mechanisms. A sample data collection sheet from one of the LSPs is attached below. Detailed list of survey forms is attached in Annexure 1.

Figure 3: Filled in questionnaire

By analyzing the various data collected from LSPs and dairy units, following inferences were made:-